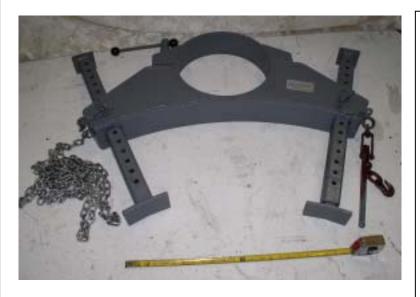

## **MODEL CL-012**

Used on hydraulic lift systems, 12" cylinder, 10" ram, to hold mixing vessels up to 600 gallon capacity with diameters of 36" to 60".

- Heavy duty can lock frame
- Adjustable can size sq. rods
- Chain and chain binder
- Lift post hand lock

## **MODEL CL-006**

Used on hydraulic lift systems, 6" cylinder, 5" ram, to hold mixing vessels up to 250 gallon capacity with diameters of 12" to 34".

- Heavy duty can lock frame
- Adjustable can size sq. rods
- Chain and chain binder
- Lift post hand lock